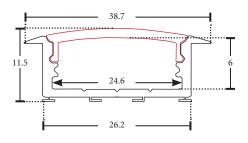

## DIMENSION:

## GENERAL INFORMATION:

| Model           | AE093                                                   |
|-----------------|---------------------------------------------------------|
| Size            | External: 38.7 mm x 11.5 mm<br>Internal: 24.6 mm x 6 mm |
| Diffuser        | Opal                                                    |
| Standard Length | 3 m                                                     |
| Material        | Aluminium                                               |
| Include         | An extrusion, end caps and an optics                    |