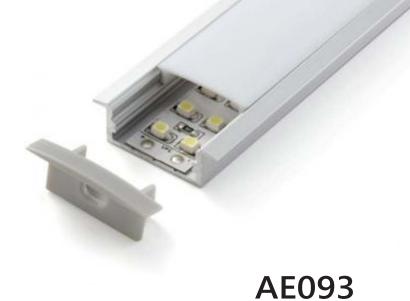

## FEATURES:

- Application guide for LED Strips that are 8-20 mm wide
- Opal diffuser included

Aluminium Extrusion

- Invisible LED source
- Offer uniform and soft lighting
- Easy to cut to size
- Increase the lifetime of LED strip
- Available as standard in 3 meter length
- Aluminium alloy increasing heat dissipation

## GENERAL INFORMATION:

| Model           | AE093                                                   |
|-----------------|---------------------------------------------------------|
| Size            | External: 38.7 mm x 11.5 mm<br>Internal: 24.6 mm x 6 mm |
| Diffuser        | Opal                                                    |
| Standard Length | 3 m                                                     |
| Material        | Aluminium                                               |
| Include         | An extrusion, end caps and an optics                    |