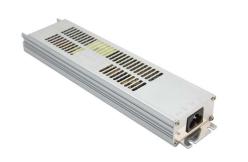

## **RPS12V150W**

LED Strip Power Supply

- Intelligent IC Control Overload, Overvoltage and Short Circuit Protection
- High Efficiency Double IC Forward Structure
- Effective heat dissipation
- Easy to install
- Supply with power cable