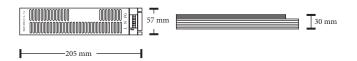

## **GENERAL INFORMATION:**

| Model      | RPS12V150W             |
|------------|------------------------|
| Size       | 205 mm x 57 mm x 30 mm |
| Net Weight | 341 g                  |
| Material   | Aluminum               |
| Warranty   | 2 years                |