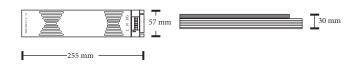

## **GENERAL INFORMATION:**

| Model      | RPS12V200W             |
|------------|------------------------|
| Size       | 255 mm x 57 mm x 30 mm |
| Net Weight | 405 g                  |
| Material   | Aluminum               |
| Warranty   | 2 years                |