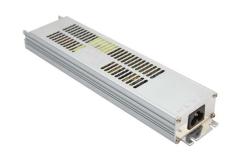

## **RPS12V200W**

LED Strip Power Supply

- Intelligent IC Control Overload, Overvoltage and Short Circuit Protection
- High Efficiency Double IC Forward Structure
- Effective heat dissipation
- Easy to install
- Supply with power cable