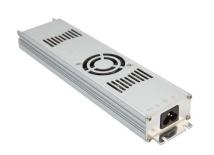

## RPS24V200W

LED Strip Power Supply

- Intelligent IC Control Overload, Overvoltage and Short Circuit Protection
- High Efficiency Double IC Forward Structure
- Effective heat dissipation
- Easy to install
- Supply with power cable