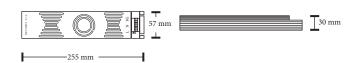

## GENERAL INFORMATION:

| Model      | RPS24V200W             |
|------------|------------------------|
| Size       | 255 mm x 57 mm x 30 mm |
| Net Weight | 475 g                  |
| Material   | Aluminum               |
| Warranty   | 2 years                |