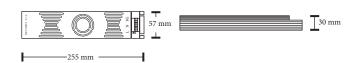

## GENERAL INFORMATION:

| Model      | RPS24V300W             |
|------------|------------------------|
| Size       | 255 mm x 57 mm x 30 mm |
| Net Weight | 475 g                  |
| Material   | Aluminum               |
| Warranty   | 2 years                |