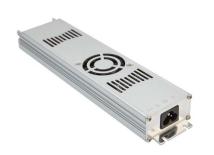

## **RPS24V300W**

LED Strip Power Supply

- Intelligent IC Control Overload, Overvoltage and Short Circuit Protection
- High Efficiency Double IC Forward Structure
- Effective heat dissipation
- Easy to install
- Supply with power cable