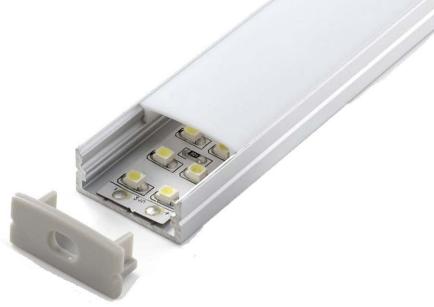

## FEATURES:

- Application guide for LED Strips that are 8-20 mm wide
- Opal diffuser included
- Invisible LED source
- Offer uniform and soft lighting
- Easy to cut to size
- Increase the lifetime of LED strip
- Available as standard in 3 meter length
- Aluminium alloy increasing heat dissipation

## GENERAL INFORMATION:

| Model           | AE092                                                     |
|-----------------|-----------------------------------------------------------|
| Size            | External: 26.2 mm x 11.6 mm<br>Internal: 24.2 mm x 6.8 mm |
| Diffuser        | Opal                                                      |
| Standard Length | 3 m                                                       |
| Material        | Aluminium                                                 |
| Include         | An extrusion, end caps and an optics                      |