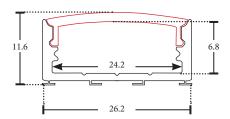

## DIMENSION:

## GENERAL INFORMATION:

| Model           | AE092                                                     |
|-----------------|-----------------------------------------------------------|
| Size            | External: 26.2 mm x 11.6 mm<br>Internal: 24.2 mm x 6.8 mm |
| Diffuser        | Opal                                                      |
| Standard Length | 3 m                                                       |
| Material        | Aluminium                                                 |
| Include         | An extrusion, end caps and an optics                      |